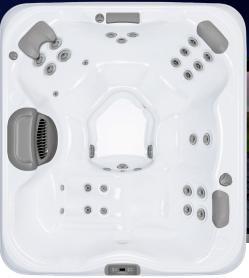

### **INCLUDED ON** ALL X SERIES

- Adjustable Therapy Jets
- Advanced Neck and Shoulder Therapy
- Flow Diverter Controls
- Exterior Safety Lighting
- Adjustable Water Feature
- Comfortable Ergonomic Headrests
- Durable 3-Layer Spa Shell
- Wood-Free EnduraFrame<sup>™</sup>
- Solid ABS EnduraBase<sup>™</sup>
- High-Density Full-Foam Insulation
- Patio Performance<sup>™</sup> Fabric Cover

#### **CHOICE TRIM** LEVEL FEATURES

- Standard Interior Lighting
- Standard Accents
- Standard Jet Bezels .
- Standard Push-Button Control

#### SPA SPECS

AVAILABLE SEATS 6 THERAPY IET PUMPS 1 TOTAL JETS 34 DIMENSIONS 6'8" x 7' 4" x 2' 10"

2.03m x 2.24m x .86m

WATER CAPACITY 314 gal / 1189 L DRY WEIGHT 575 lbs / 261 kg FILLED WEIGHT 4285 lbs / 1944 kg