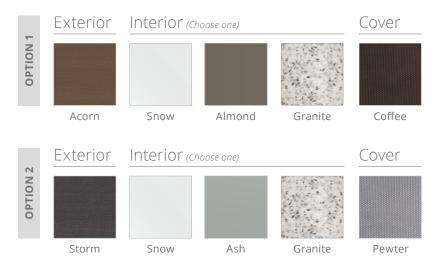

ortable Ergonomic Headrests
- Durable 3-Layer Spa Shell
- Wood-Free EnduraFrame<sup>™</sup>
- Solid ABS EnduraBase<sup>™</sup>
- High-Density Full-Foam Insulation
- Patio Performance<sup>™</sup> Fabric Cover

#### **CHOICE TRIM** LEVEL FEATURES

- Standard Interior Lighting
- Standard Accents
- Standard Jet Bezels .
- Standard Push-Button Control

## INDIVIDUAL OPTIONS

- X Series Premium Audio System
- CloudControl 2<sup>™</sup> WiFi Module
- WellSpring<sup>™</sup> Ozone System
- WellSpring<sup>™</sup> Dedicated Filtration Pump
- FROG<sup>®</sup> @ease<sup>®</sup> Water Care System (USA Only)
- Natural Mineral Cartridge
- Covermate I<sup>™</sup> Cover Lifter
- Covermate III<sup>™</sup> Cover Lifter
- Element Step
- Premium Touch-Screen Control
- Second Therapy Jet Pump

# COLOR PROFILES



#### SPA SPECS

AVAILABLE SEATS 6 THERAPY IET PUMPS 1 TOTAL JETS 34 DIMENSIONS 6'8" x 7' 4" x 2' 10"

2.03m x 2.24m x .86m

WATER CAPACITY 314 gal / 1189 L DRY WEIGHT 575 lbs / 261 kg FILLED WEIGHT 4285 lbs / 1944 kg