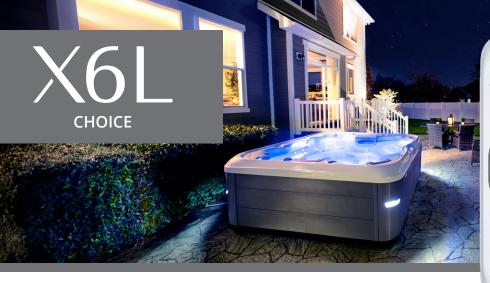

#### SPA SPECS

AVAILABLE SEATS 6 THERAPY IET PUMPS 1 TOTAL JETS 34 DIMENSIONS 6'8" x 7' 4" x 2' 10"

2.03m x 2.24m x .86m

WATER CAPACITY 314 gal / 1189 L DRY WEIGHT 575 lbs / 261 kg FILLED WEIGHT 4285 lbs / 1944 kg