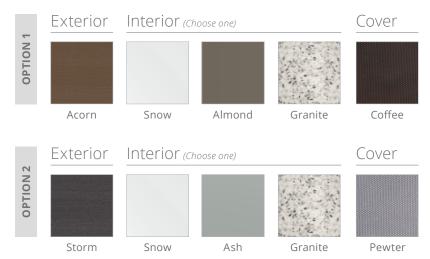

Adjustable Water Feature
- Comfortable Ergonomic Headrests
- Durable 3-Layer Spa Shell
- Wood-Free EnduraFrame<sup>™</sup>
- Solid ABS EnduraBase<sup>™</sup>
- High-Density Full-Foam Insulation
- Patio Performance<sup>™</sup> Fabric Cover

#### CHOICE TRIM LEVEL FEATURES

- Standard Interior Lighting
- Standard Accents
- Standard Jet Bezels
- Standard Push-Button Control

## INDIVIDUAL OPTIONS

- X Series Premium Audio System
- CloudControl 2<sup>™</sup> WiFi Module
- WellSpring<sup>™</sup> Ozone System
- WellSpring<sup>™</sup> Dedicated Filtration Pump
- FROG<sup>®</sup> @ease<sup>®</sup> Water Care System (USA Only)
- Natural Mineral Cartridge
- Covermate I<sup>™</sup> Cover Lifter
- Covermate III<sup>™</sup> Cover Lifter
- Element Step
- Premium Touch-Screen Control

# COLOR PROFILES



### SPA SPECS

AVAILABLE SEATS 8 THERAPY JET PUMPS 2 TOTAL JETS 43 DIMENSIONS 7' 4" x 7' 4" x 3' 2.24m x 2.24m x .91m WATER CAPACITY 395 gal / 1495 L DRY WEIGHT 661 lbs / 300 kg FILLED WEIGHT 4924 lbs / 2234 kg