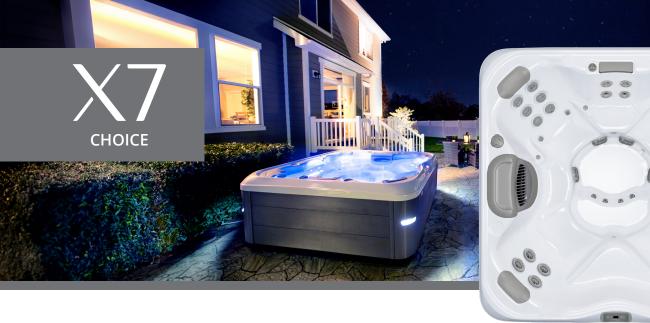

#### INCLUDED ON ALL X SERIES

- Adjustable Therapy Jets
- Advanced Neck and Shoulder Therapy
- Flow Diverter Controls
- Exterior Safety Lighting
- Adjustable Water Feature
- Comfortable Ergonomic Headrests
- Durable 3-Layer Spa Shell
- Wood-Free EnduraFrame<sup>™</sup>
- Solid ABS EnduraBase<sup>™</sup>
- High-Density Full-Foam Insulation
- Patio Performance<sup>™</sup> Fabric Cover

#### CHOICE TRIM LEVEL FEATURES

- Standard Interior Lighting
- Standard Accents
- Standard Jet Bezels
- Standard Push-Button Control

### SPA SPECS

AVAILABLE SEATS 8 THERAPY JET PUMPS 2 TOTAL JETS 43 DIMENSIONS 7' 4" x 7' 4" x 3' 2.24m x 2.24m x .91m WATER CAPACITY 395 gal / 1495 L DRY WEIGHT 661 lbs / 300 kg FILLED WEIGHT 4924 lbs / 2234 kg