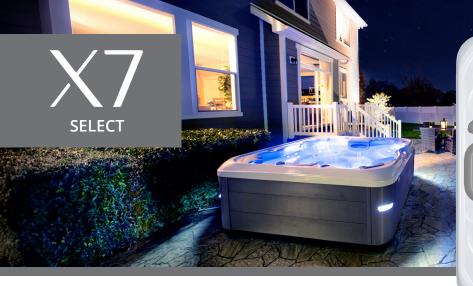

### SELECT TRIM LEVEL FEATURES

- Premium Color-Coordinated Accents
- Premium Metallic Jet Bezels
- Premium Touch-Screen Control
- Premium Interior Lighting