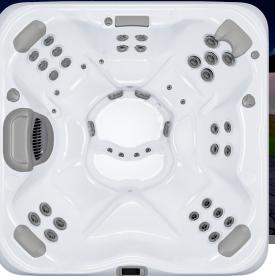

### SPA SPECS

AVAILABLE SEATS 8 THERAPY JET PUMPS 2 TOTAL JETS 43 DIMENSIONS 7' 4" x 7' 4" x 3' 2.24m x 2.24m x .91m WATER CAPACITY 395 gal / 1495 L DRY WEIGHT 661 lbs / 300 kg

FILLED WEIGHT 4924 lbs / 2234 kg