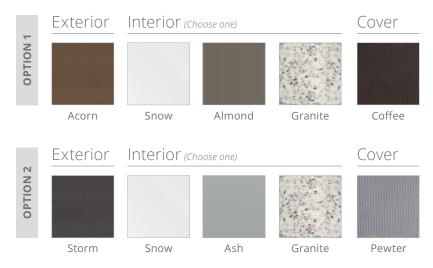

r Safety Lighting
- Adjustable Water Feature
- Comfortable Ergonomic Headrests
- Durable 3-Layer Spa Shell
- Wood-Free EnduraFrame<sup>™</sup>
- Solid ABS EnduraBase<sup>™</sup>
- High-Density Full-Foam Insulation
- Patio Performance<sup>™</sup> Fabric Cover

### SELECT TRIM LEVEL FEATURES

- Premium Color-Coordinated Accents
- Premium Metallic Jet Bezels
- Premium Touch-Screen Control
- Premium Interior Lighting

## INDIVIDUAL OPTIONS

- X Series Premium Audio System
- CloudControl 2<sup>™</sup> WiFi Module
- WellSpring™ Ozone System
- WellSpring<sup>™</sup> Dedicated Filtration Pump
- FROG<sup>®</sup> @ease<sup>®</sup> Water Care System (USA Only)
- Natural Mineral Cartridge
- Covermate I<sup>™</sup> Cover Lifter
- Covermate III<sup>™</sup> Cover Lifter
- Element Step

# COLOR PROFILES



### SPA SPECS

AVAILABLE SEATS 8 THERAPY JET PUMPS 2 TOTAL JETS 43 DIMENSIONS 7' 4" x 7' 4" x 3' 2.24m x 2.24m x .91m WATER CAPACITY 395 gal / 1495 L DRY WEIGHT 661 lbs / 300 kg

FILLED WEIGHT 4924 lbs / 2234 kg