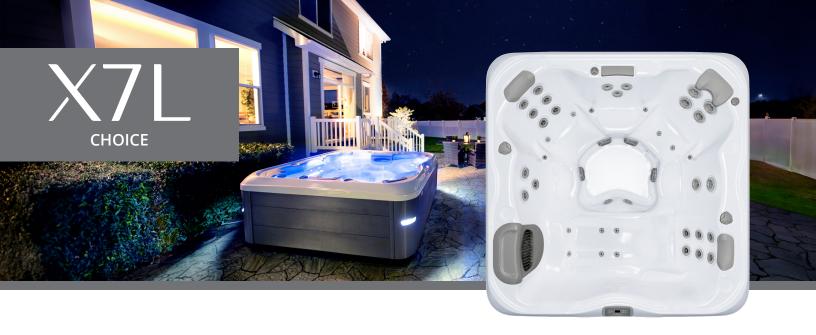

# INCLUDED ON ALL X SERIES

- Adjustable Therapy Jets
- Advanced Neck and Shoulder Therapy
- Flow Diverter Controls
- Exterior Safety Lighting
- Adjustable Water Feature
- Comfortable Ergonomic Headrests
- Durable 3-Layer Spa Shell
- Wood-Free EnduraFrame™
- Solid ABS EnduraBase™
- High-Density Full-Foam Insulation
- Patio Performance™ Fabric Cover

## CHOICE TRIM LEVEL FEATURES

- Standard Interior Lighting
- Standard Accents
- Standard Jet Bezels
- Standard Push-Button Control

### SPA SPECS

AVAILABLE SEATS 6

THERAPY IET PUMPS 2

TOTAL IETS 44

DIMENSIONS 7' 4" x 7' 4" x 3'

2.24m x 2.24m x .91m

WATER CAPACITY 389 gal / 1473 L

DRY WEIGHT 680 lbs / 308 kg

FILLED WEIGHT 4877 lbs / 2212 kg