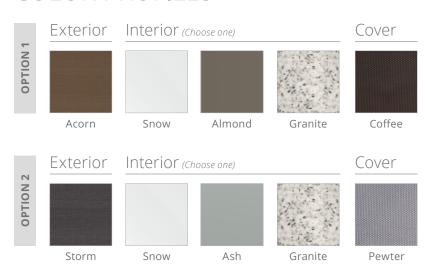

Shoulder Therapy
- Flow Diverter Controls
- Exterior Safety Lighting
- Adjustable Water Feature
- Comfortable Ergonomic Headrests
- Durable 3-Layer Spa Shell
- Wood-Free EnduraFrame™
- Solid ABS EnduraBase™
- High-Density Full-Foam Insulation
- Patio Performance™ Fabric Cover

## CHOICE TRIM LEVEL FEATURES

- Standard Interior Lighting
- Standard Accents
- Standard Jet Bezels
- Standard Push-Button Control

#### INDIVIDUAL OPTIONS

- X Series Premium Audio System
- CloudControl 2<sup>™</sup> WiFi Module
- WellSpring™ Ozone System
- WellSpring™ Dedicated Filtration Pump
- FROG® @ease® Water Care System (USA Only)
- Natural Mineral Cartridge
- Covermate I<sup>™</sup> Cover Lifter
- Covermate III<sup>™</sup> Cover Lifter
- Element Step
- Premium Touch-Screen Control

#### **COLOR PROFILES**



### SPA SPECS

AVAILABLE SEATS 6

THERAPY IET PUMPS 2

TOTAL IETS 44

DIMENSIONS 7' 4" x 7' 4" x 3'

2.24m x 2.24m x .91m

WATER CAPACITY 389 gal / 1473 L

DRY WEIGHT 680 lbs / 308 kg

FILLED WEIGHT 4877 lbs / 2212 kg