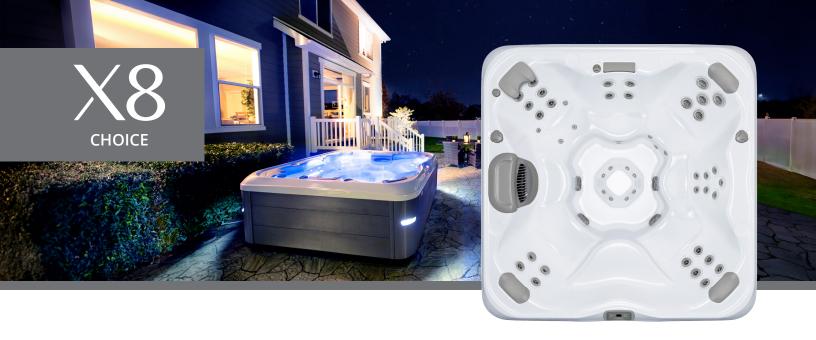

# INCLUDED ON ALL X SERIES

- Adjustable Therapy Jets
- Advanced Neck and Shoulder Therapy
- Flow Diverter Controls
- Exterior Safety Lighting
- Adjustable Water Feature
- Comfortable Ergonomic Headrests
- Durable 3-Layer Spa Shell
- Wood-Free EnduraFrame™
- Solid ABS EnduraBase™
- High-Density Full-Foam Insulation
- Patio Performance<sup>™</sup> Fabric Cover

# CHOICE TRIM LEVEL FEATURES

- Standard Interior Lighting
- Standard Accents
- Standard Jet Bezels
- Standard Push-Button Control

## SPA SPECS

AVAILABLE SEATS 8

THERAPY IET PUMPS 2

TOTAL JETS 50

DIMENSIONS 7' 10" x 7' 10" x 3' 2"

2.39m x 2.39m x .97m

WATER CAPACITY 486 gal / 1840 L

DRY WEIGHT 758 lbs / 344 kg