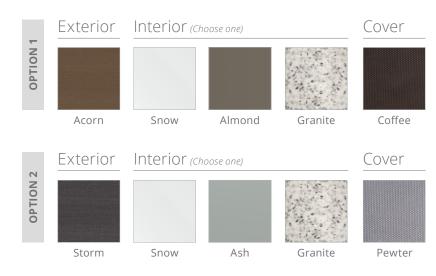

Flow Diverter Controls
- Exterior Safety Lighting
- Adjustable Water Feature
- Comfortable Ergonomic Headrests
- Durable 3-Layer Spa Shell
- Wood-Free EnduraFrame™
- Solid ABS EnduraBase™
- High-Density Full-Foam Insulation
- Patio Performance<sup>™</sup> Fabric Cover

# CHOICE TRIM LEVEL FEATURES

- Standard Interior Lighting
- Standard Accents
- Standard Jet Bezels
- Standard Push-Button Control

#### INDIVIDUAL OPTIONS

- X Series Premium Audio System
- CloudControl 2<sup>™</sup> WiFi Module
- WellSpring™ Ozone System
- WellSpring<sup>™</sup> Dedicated Filtration Pump
- FROG® @ease® Water Care System (USA Only)
- Natural Mineral Cartridge
- Covermate I<sup>™</sup> Cover Lifter
- Covermate III<sup>™</sup> Cover Lifter
- Element Step
- Premium Touch-Screen Control

## **COLOR PROFILES**



## SPA SPECS

AVAILABLE SEATS 8

THERAPY IET PUMPS 2

TOTAL JETS 50

DIMENSIONS 7' 10" x 7' 10" x 3' 2"

2.39m x 2.39m x .97m

WATER CAPACITY 486 gal / 1840 L

DRY WEIGHT 758 lbs / 344 kg

FILLED WEIGHT 5860 lbs / 2658 kg