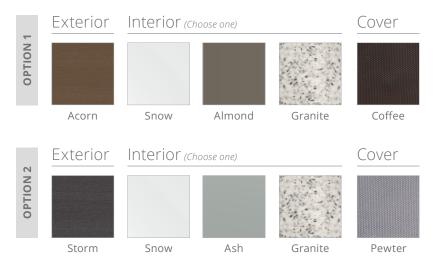

r Safety Lighting
- Adjustable Water Feature
- Comfortable Ergonomic Headrests
- Durable 3-Layer Spa Shell
- Wood-Free EnduraFrame<sup>™</sup>
- Solid ABS EnduraBase<sup>™</sup>
- High-Density Full-Foam Insulation
- Patio Performance<sup>™</sup> Fabric Cover

### SELECT TRIM LEVEL FEATURES

- Premium Color-Coordinated Accents
- Premium Metallic Jet Bezels
- Premium Touch-Screen Control
- Premium Interior Lighting

## INDIVIDUAL OPTIONS

- X Series Premium Audio System
- CloudControl 2<sup>™</sup> WiFi Module
- WellSpring™ Ozone System
- WellSpring<sup>™</sup> Dedicated Filtration Pump
- FROG<sup>®</sup> @ease<sup>®</sup> Water Care System (USA Only)
- Natural Mineral Cartridge
- Covermate I<sup>™</sup> Cover Lifter
- Covermate III<sup>™</sup> Cover Lifter
- Element Step

# COLOR PROFILES



### SPA SPECS

AVAILABLE SEATS 8 THERAPY JET PUMPS 2 TOTAL JETS 50 DIMENSIONS 7' 10" x 7' 10" x 3' 2" 2.39m x 2.39m x .97m WATER CAPACITY 486 gal / 1840 L DRY WEIGHT 758 lbs / 344 kg

FILLED WEIGHT 5860 lbs / 2658 kg