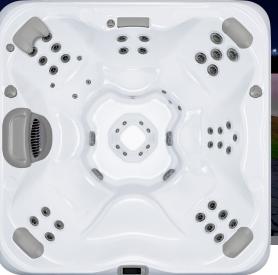

### INCLUDED ON ALL X SERIES

- Adjustable Therapy Jets
- Advanced Neck and Shoulder Therapy
- Flow Diverter Controls
- Exterior Safety Lighting
- Adjustable Water Feature
- Comfortable Ergonomic Headrests
- Durable 3-Layer Spa Shell
- Wood-Free EnduraFrame<sup>™</sup>
- Solid ABS EnduraBase<sup>™</sup>
- High-Density Full-Foam Insulation
- Patio Performance<sup>™</sup> Fabric Cover

### SPA SPECS

AVAILABLE SEATS 8 THERAPY JET PUMPS 2 TOTAL JETS 50 DIMENSIONS 7' 10" x 7' 10" x 3' 2" 2.39m x 2.39m x .97m WATER CAPACITY 486 gal / 1840 L DRY WEIGHT 758 lbs / 344 kg

FILLED WEIGHT 5860 lbs / 2658 kg