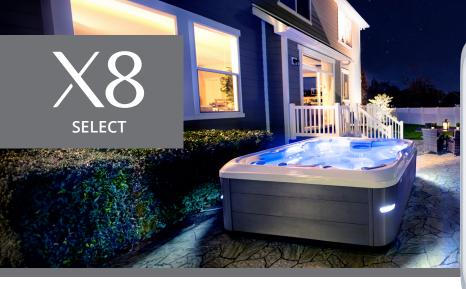

### SELECT TRIM LEVEL FEATURES

- Premium Color-Coordinated Accents
- Premium Metallic Jet Bezels
- Premium Touch-Screen Control
- Premium Interior Lighting

### SPA SPECS

AVAILABLE SEATS 8 THERAPY JET PUMPS 2 TOTAL JETS 50 DIMENSIONS 7' 10" x 7' 10" x 3' 2" 2.39m x 2.39m x .97m WATER CAPACITY 486 gal / 1840 L DRY WEIGHT 758 lbs / 344 kg

FILLED WEIGHT 5860 lbs / 2658 kg