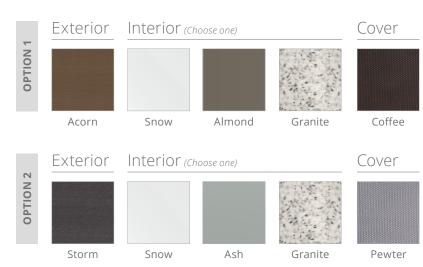

lder Therapy
- Flow Diverter Controls
- Exterior Safety Lighting
- Adjustable Water Feature
- Comfortable Ergonomic Headrests
- Durable 3-Layer Spa Shell
- Wood-Free EnduraFrame™
- Solid ABS EnduraBase™
- High-Density Full-Foam Insulation
- Patio Performance<sup>™</sup> Fabric Cover

## SELECT TRIM PACKAGE FEATURES

- Premium Color-Coordinated Accents
- Premium Metallic Jet Bezels
- Premium Touch-Screen Control
- Premium Interior Lighting

#### INDIVIDUAL OPTIONS

- X Series Premium Audio System
- CloudControl 2<sup>™</sup> WiFi Module
- WellSpring™ Ozone System
- WellSpring<sup>™</sup> Dedicated Filtration Pump
- FROG® @ease® Water Care System (USA Only)
- Natural Mineral Cartridge
- Covermate I™ Cover Lifter
- Covermate III<sup>™</sup> Cover Lifter
- Element Step

## **COLOR PROFILES**



### SPA SPECS

AVAILABLE SEATS 7

THERAPY IET PUMPS 2

TOTAL JETS 50

DIMENSIONS 7' 10" x 7' 10" x 3' 2"

2.39m x 2.39m x .97m

WATER CAPACITY 450 gal / 1703 L

DRY WEIGHT 778 lbs / 353 kg

FILLED WEIGHT 5602 lbs / 2541 kg