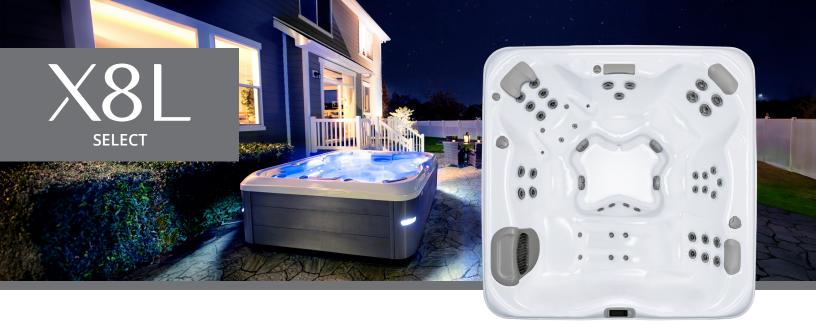

# INCLUDED ON ALL X SERIES

- Adjustable Therapy Jets
- Advanced Neck and Shoulder Therapy
- Flow Diverter Controls
- Exterior Safety Lighting
- Adjustable Water Feature
- Comfortable Ergonomic Headrests
- Durable 3-Layer Spa Shell
- Wood-Free EnduraFrame™
- Solid ABS EnduraBase™
- High-Density Full-Foam Insulation
- Patio Performance<sup>™</sup> Fabric Cover

## SELECT TRIM PACKAGE FEATURES

- Premium Color-Coordinated Accents
- Premium Metallic Jet Bezels
- Premium Touch-Screen Control
- Premium Interior Lighting

#### INDIVIDUAL OPTIONS

- X Series Premium Audio System
- CloudControl 2<sup>™</sup> WiFi Module
- WellSpring™ Ozone System
- WellSpring<sup>™</sup> Dedicated Filtration Pump
- FROG® @ease® Water Care System (USA Only)
- Natural Mineral Cartridge
- Covermate I™ Cover Lifter
- Covermate III<sup>™</sup> Cover Lifter
- Element Step

### SPA SPECS

AVAILABLE SEATS 7

THERAPY IET PUMPS 2

TOTAL JETS 50

DIMENSIONS 7' 10" x 7' 10" x 3' 2"

2.39m x 2.39m x .97m

WATER CAPACITY 450 gal / 1703 L

DRY WEIGHT 778 lbs / 353 kg